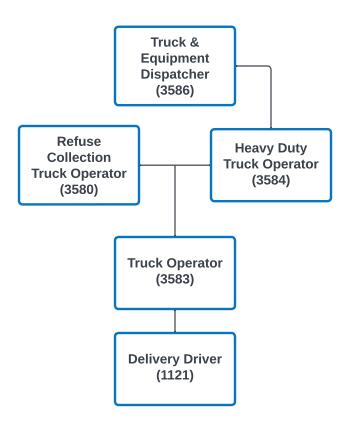

## **DELIVERY DRIVER (1121)**

The following information is being given to describe potential opportunities as a **Delivery Driver**. The career ladder that this title commonly follows has been illustrated in the diagram below. With specific types of experience, promotional or lateral movement between these lines is also possible. You may view the class specification or job bulletin for each title within the career ladder to review specific information about each job. It is encouraged to examine the options available, to be able to promote for what you qualify for. You may also visit the Personnel Department's website for additional information related to jobs available within the City of Los Angeles.